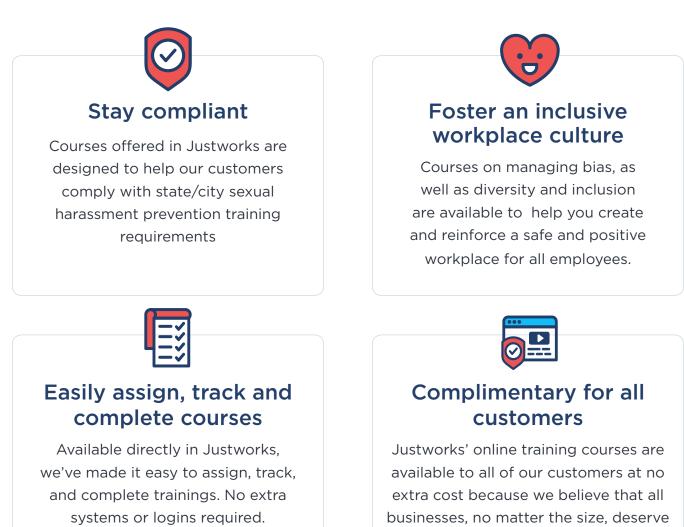

# Justworks' Harassment Prevention & Inclusion Training Suite

Justworks offers the tools and resources you need to help you remain compliant and stay on top of changing employment regulations. That's why we've teamed up with EVERFI, one of the largest providers of misconduct and harassment training, to provide all Justworks customers with a suite of online harassment and inclusion trainings — at no extra cost.

Interesting in the EVERRFI training courses available in Justworks? Reach out to our team to learn more!

access to high-quality training.