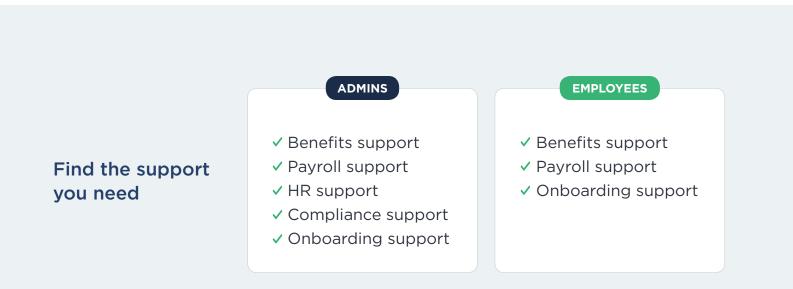

# What's included:

Justworks' plans help businesses like yours grow with confidence. This guide is here to help you find the best Justworks plan for your business. Use it to review what's included and compare your options.

## **Affordable Benefits**

Provide your team access to bigcompany benefits and perks they deserve — all at affordable rates.

- Medical, dental, and vision insurance
- 401(k) retirement
- Life insurance
- Health and wellness perks
- HSAs & FSAs
- Pre-tax commuter benefits

## **Automated Payroll**

Schedule payroll seamlessly and make any payments you need to

- at no extra cost.
- Full-time and part-time employees
- Contractors and vendors
- Bonuses, commissions, and expense reimbursements

## **HR** Tools

Ditch the spreadsheets and manage your team from one place.

- Company calendar and directory
- Paid time off tracking
- Online employee onboarding
- Document center to store all your essential employment docs
- Reporting
- Pre-built reports to track key business metrics

## **Compliance Support**

Don't sweat the small stuff. Lean on us for employment-related compliance support.

- Payroll taxes (940/941s)
- Tax forms (W-2s & 1099s)
- Workers' compensation
- Multi-state employee management
- Harassment & inclusion training
- Disability insurance